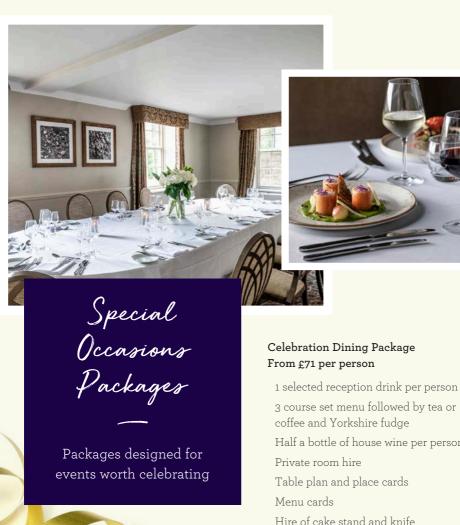

Half a bottle of house wine per person

White table linen and white linen napkins

Depending on the day of the week, a minimum number of bedrooms may also be required to be booked to secure a private dining room.

## Family Lunch Package From £53 per person

1 selected reception drink per person

3 course set menu followed by tea or coffee and Yorkshire fudge

1 glass of house wine per person

Private room hire

Table plan and place cards

Menu cards

Hire of cake stand and knife

White table linen and white linen napkins